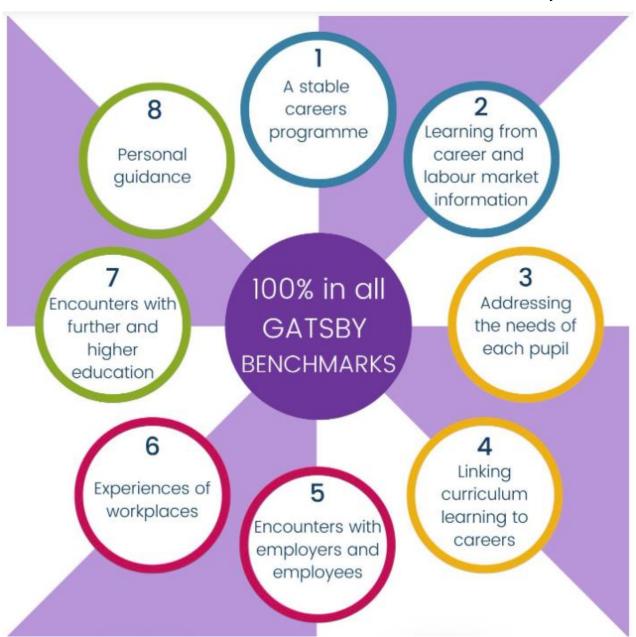

We are delighted to share that iCollege scored 100% in their Gatsby Benchmark evaluation in December '23 as evidenced by the Careers & Enterprise Company.

The illustration below shows the Careers areas we are monitored on every term.