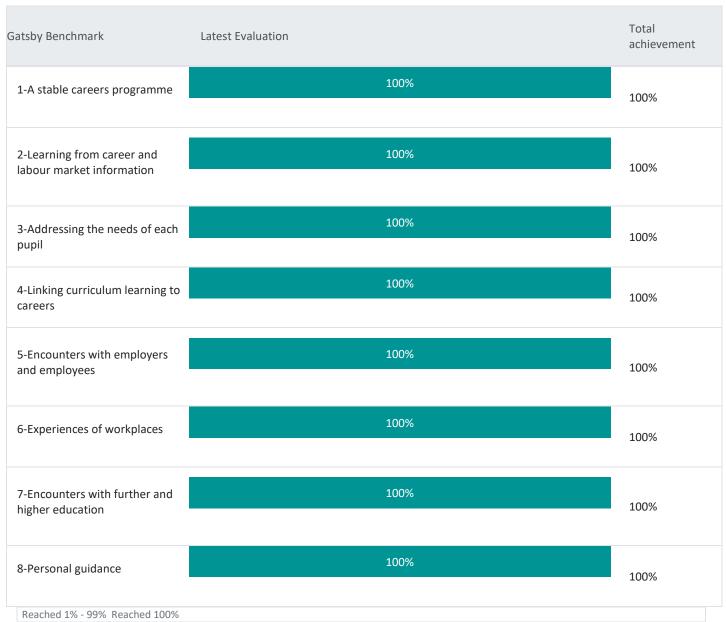

Many thanks to staff, students, parents, employers, offsite providers and our links with Further and Higher Education – collaborative working has made this achievement possible!

This graph shows your latest evaluation results along with your progress and how your plans are impacting your Compass score.